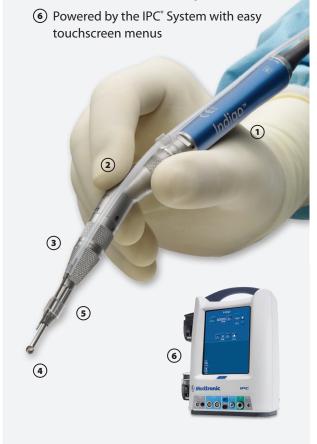

### **Indigo Drill System Key Features:**

- 1 High speed and ample torque for fast debulking of the mastoid
- 2 Available with straight and angled attachments
- 3 Improved surgical access and visibility in narrow otologic spaces
- Works with a wide variety of Medtronic Xomed otology burs
- (5) Grooves on attachment nose design allows for more stable irrigation