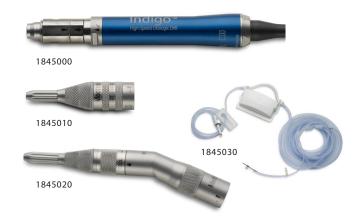

# Indigo™ High-Speed Otologic Drill

### **Indigo™ Components**

| PRODUCT | DESCRIPTION                         | QTY |
|---------|-------------------------------------|-----|
| 1845000 | Indigo High-Speed Otologic Drill    | 1   |
| 1845010 | Indigo Otologic Straight Attachment | 1   |
| 1845020 | Indigo Otologic Angled Attachment   | 1   |
| 1845040 | Indigo Instrument Tray              | 1   |
| 1845030 | Indigo Tubing                       | 5   |